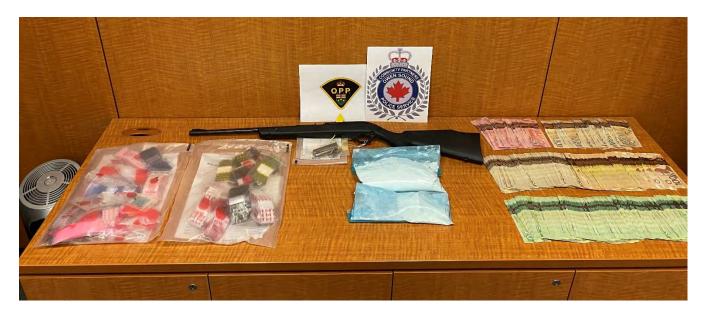

### Criminal Investigations Branch and Drug Enforcement Unit

From: Inspector D. Bishop

Date: June 04, 2021

In April members of the Criminal Investigations Branch conducted investigations into numerous offences including Homicide, Weapons offences, Wanted Persons and Stolen Vehicles. The Drug Unit worked in conjunction with Detectives for the majority of the month of May based on the need for additional assistance on significant occurrences including a criminal code search warrant, an armed individual who was contained in a residence, block training and the homicide of a 22 year old man.

#### <u>Wanted Man – Tactical Assistance</u>

On May 2, 2021 police received a call regarding a male who had attended as a visitor to an eastside residence. Once there, the man's behavior escalated and he began making references to drugs and weapons. Based on this behavior, the man became unwanted by the occupant. The man refused to vacate the residence and police responded to the area. An initial investigation led police to identify the man, who was confirmed to be wanted on multiple arrest warrants issued by Owen Sound Police and the O.P.P. Due to the man's apparent possession of weapons combined with his refusal to surrender and/or vacate the home, assistance from the O.P.P. Emergency Response Team was sought. The residence was contained and a warrant requesting authorization to enter the dwelling was sought via the Telewarrant center. While the warrant was being considered, the suspect voluntarily exited the home and was arrested by Detectives. While in custody at the Owen Sound Police Service, the behavior and comments of the accused resulted in an additional charges of Intimidation of a Justice System Participant, Uttering Threats and breach of a Probation Order being laid. The accused remains in custody.

#### Stolen Vehicle Recovered- Charges Laid

A 29 year old Collingwood man was charged after a stolen vehicle was found abandoned in an east side parking lot. The rental vehicle had been reported stolen a few weeks prior to the O.P.P. Detectives located and reviewed surveillance video of the accused driving the vehicle and subsequently charged him with possession of a stolen motor vehicle. The accused remains in custody.

#### Homicide of 22 Year Old Man

On May 16, 2021 a 22 year old man was murdered after an altercation that occurred in the 900 block of 6<sup>th</sup> Street East. Since the murder, Detectives have been conducting an exhaustive investigation into the circumstances of the incident. Three persons have been identified and arrested for First Degree Murder, while an arrest warrant has been issued for the arrest of a fourth individual; also for First Degree Murder. Police have seized extensive evidence in the case, some of which is currently undergoing forensic analysis. The investigation is continuing and will continue to impact resources in CIB for months to come.