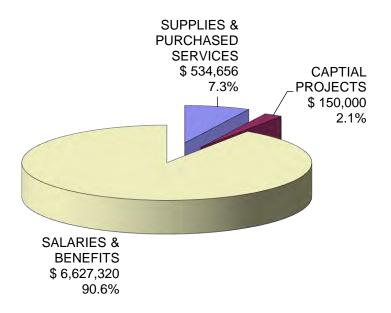

# **DEPARTMENTS 3000 - 3100 - 3200 - 3300**

|                              | ACTUALS      | BUDGET       | VARIANCE    | % by<br>Dept. | 2021<br>BUDGET | 2020<br>ACTUALS |
|------------------------------|--------------|--------------|-------------|---------------|----------------|-----------------|
| DEPARTMENT 3100 " OFFICERS " | 2,482,337.51 | 2,670,631.35 | -188,293,83 | -7%           | 6,409,515      | 2,504,664.46    |
| CAPITAL ASSETS               | 12,384.40    | 63,333.33    | -50,948.93  |               | 152,000        | 68,224.07       |
| DEPARTMENT 3200 "CIVILIANS"  | 308,243.64   | 431,723.54   | -123,479.90 | -29%          | 1,036,137      | 606,007.22      |
| DEPARTMENT 3300 " COURT "    | 174,810.38   | 139,958.75   | 34,851.63   | 25%           | 335,901        | 244,171.27      |
| DEPARTMENT 3000 "BOARD"      | 29,736.88    | 16,513.79    | 13,223.09   | 80%           | 39,633         | 18,308.72       |
| SUMMARY TOTAL                | 3,007,512.81 | 3,322,160.76 | -314,647.95 |               | 7,973,186      | 3,441,375.74    |