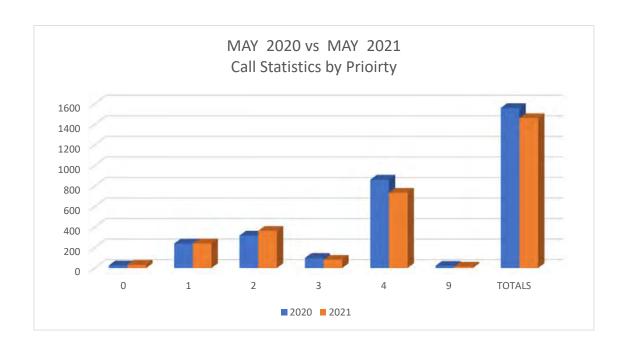

# May 2020 - May 2021 Calls by Priority

| MAY 2020/ MAY 2021 |      |      |  |  |  |  |
|--------------------|------|------|--|--|--|--|
|                    | 2021 |      |  |  |  |  |
| 0                  | 25   | 31   |  |  |  |  |
| 1                  | 239  |      |  |  |  |  |
| 2                  | 316  | 362  |  |  |  |  |
| 3                  | 98   | 81   |  |  |  |  |
| 4                  | 860  | 733  |  |  |  |  |
| 9                  | 14   |      |  |  |  |  |
| TOTALS             | 1559 | 1460 |  |  |  |  |

# Five Month Comparison by Priority 2020-2021

| 2020   | JAN  | FEB  | MAR  | APR  | MAY  |
|--------|------|------|------|------|------|
| 0      | 29   | 19   | 23   | 19   | 25   |
| 1      | 209  | 198  | 196  | 206  | 238  |
| 2      | 243  | 283  | 302  | 354  | 316  |
| 3      | 99   | 83   | 94   | 95   | 98   |
| 4      | 739  | 651  | 655  | 536  | 860  |
| 9      | 0    | 5    | 24   | 20   | 22   |
| TOTALS | 1319 | 1239 | 1294 | 1230 | 1559 |
|        |      |      |      |      |      |

4.84867% increase from 2020 to 2021

| 2021   | JAN  | FEB  | MAR  | APR  | MAY  |
|--------|------|------|------|------|------|
| 0      | 27   | 17   | 23   | 24   | 31   |
| 1      | 191  | 170  | 218  | 226  | 239  |
| 2      | 335  | 315  | 337  | 403  | 362  |
| 3      | 94   | 81   | 92   | 82   | 81   |
| 4      | 739  | 538  | 803  | 687  | 733  |
| 9      | 11   | 33   | 28   | 29   | 14   |
| TOTALS | 1397 | 1154 | 1501 | 1451 | 1460 |
|        |      |      |      |      |      |