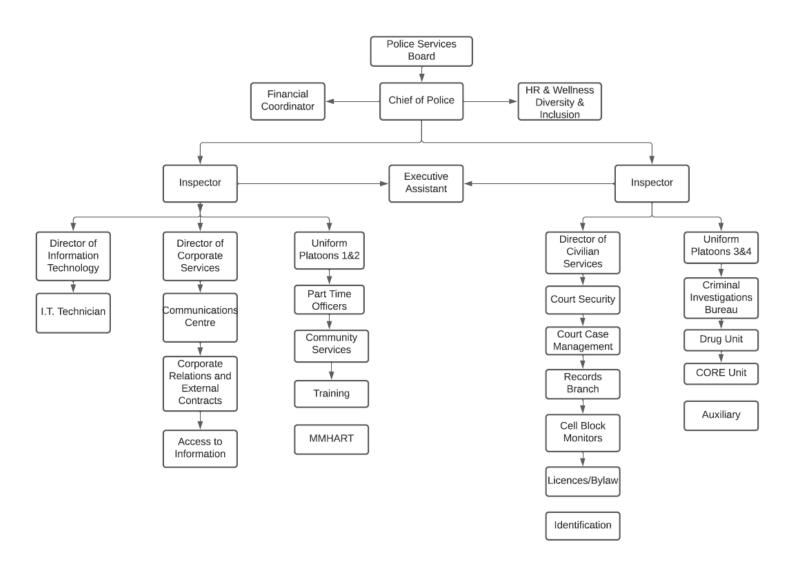

|
| Assault with<br>Weapon/Bodily Harm | 26   | 69   | 165.39%        |
| Assault                            | 216  | 222  | 2.78%          |
| Criminal Harassment                | 106  | 113  | 6.60%          |
| Utter Threats                      | 144  | 179  | 24.3%          |
| Break & Enter                      | 94   | 90   | -4.26%         |
| Theft Over \$5000                  | 8    | 26   | 225.00%        |
| Theft Under \$5000                 | 581  | 512  | -11.88%        |
| Mischief                           | 239  | 209  | -12.55%        |
| Weapons                            | 48   | 71   | 47.92%         |
| Drug Offences                      | 75   | 116  | 54.67%         |

# — Salaries & Surplus =

## 



## 



### **OWEN SOUND POLICE SERVICE ORGANIZATIONAL CHART**

















### **OUR VISION, MISSION AND VALUES**

OUR VISION – Working with our community to be the best
OUR MISSION – The Owen Sound Police Service, as a dedicated partner, is committed to ensuring a safe community

**OUR VALUES** – We value our community through:

INTEGRITY - By serving with respect, honesty and accountability

DEDICATION – By fostering a commitment to well-being, growth and inclusivity

LEADERSHIP - By motivating and inspiring a vision for the future

**TEAMWORK** – By empowering the contributions and opinions of others

**INNOVATION** – By encouraging progressive ideas and solutions