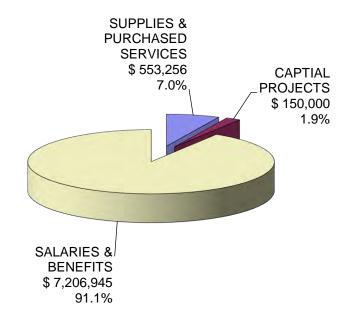

# **DEPARTMENTS 3000 - 3100 - 3200 - 3300**

|                              | ACTUALS      | BUDGET       | VARIANCE    | % by<br>Dept. | 2021<br>BUDGET | 2020<br>ACTUALS |
|------------------------------|--------------|--------------|-------------|---------------|----------------|-----------------|
| DEPARTMENT 3100 " OFFICERS " | 2,482,337.51 | 2,670,631.35 | -188,293,83 | -7%           | 6,409,515      | 2,504,664.46    |
| CAPITAL ASSETS               | 12,384.40    | 63,333.33    | -50,948.93  |               | 152,000        | 68,224.07       |
| DEPARTMENT 3200 "CIVILIANS"  | 308,243.64   | 431,723.54   | -123,479.90 | -29%          | 1,036,137      | 606,007.22      |
| DEPARTMENT 3300 " COURT "    | 174,810.38   | 139,958.75   | 34,851.63   | 25%           | 335,901        | 244,171.27      |
| DEPARTMENT 3000 "BOARD"      | 29,736.88    | 16,513.79    | 13,223.09   | 80%           | 39,633         | 18,308.72       |
| SUMMARY TOTAL                | 3,007,512.81 | 3,322,160.76 | -314,647.95 |               | 7,973,186      | 3,441,375.74    |